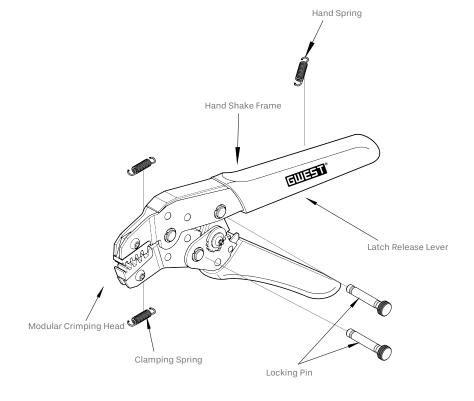

#### **DESCRIPTION**

Crimping Tools For Ferrule, is a handheld motion crimping tool for lanyard end ferrule terminals. This ergonomically friendly crimper is designed to provide a consistent and reliable crimp.

#### **FEATURES**

Reduce energy by 50% when spinning.

Lightweight and compact structure maintains the crimping effect.

Reproducible and high crimping quality thanks to integrated lock.

Ergonomic Handle Design provides improved gripping power.