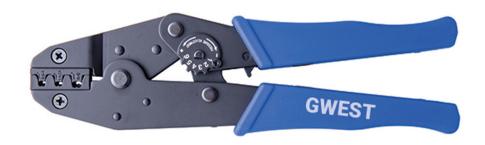

#### **DESCRIPTION**

Crimping Tools For Ferrule, is a handheld motion crimping tool for lanyard end ferrule terminals. This ergonomically friendly crimper is designed to provide a consistent and reliable crimp.

#### **FEATURES**

Reduce energy by 50% when spinning.

Lightweight and compact structure maintains the crimping effect.

Reproducible and high crimping quality thanks to integrated lock.

Ergonomic Handle Design provides improved gripping power.